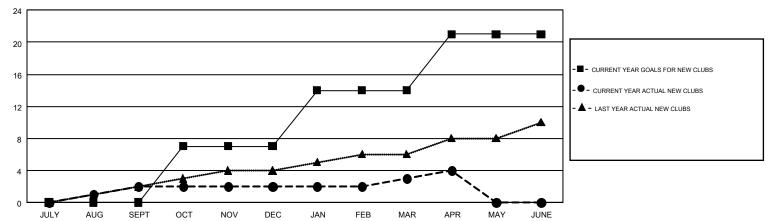

## GOALS AND ACTUAL NEW CLUBS CUMULATIVE

## GMT MONTHLY MEMBERSHIP PROGRESS REPORT

Results as of: 4/30/2019

Multiple District 201

GMT: ANN ELDRIDGE

LOCATION: AUSTRALIA

GMT CA 7

|               | Club          | s         |               | Members               |                           |                         |                                                    |  |
|---------------|---------------|-----------|---------------|-----------------------|---------------------------|-------------------------|----------------------------------------------------|--|
|               | RESULTS FOR   | 2018-2019 |               | RESULTS FOR 2018-2019 |                           |                         |                                                    |  |
| QUARTER       | NEW CLUB GOAL | NEW CLUBS | DROPPED CLUBS | QUARTER               | MEMBER GROWTH NET<br>GOAL | MEMBER GROWTH<br>ACTUAL | DROPPED<br>MEMBERS ACTUAL<br>(including transfers) |  |
| JULY/AUG/SEPT | 0             | 2         | 7             | JULY/AUG/SEPT         | 26                        | 780                     | 731                                                |  |
| OCT/NOV/DEC   | 7             | 0         | 0             | OCT/NOV/DEC           | 179                       | 612                     | 1,079                                              |  |
| JAN/FEB/MAR   | 7             | 1         | 9             | JAN/FEB/MAR           | 293                       | 800                     | 627                                                |  |
| APR/MAY/JUNE  | 7             | 1         | 1             | APR/MAY/JUNE          | 203                       | 324                     | 259                                                |  |