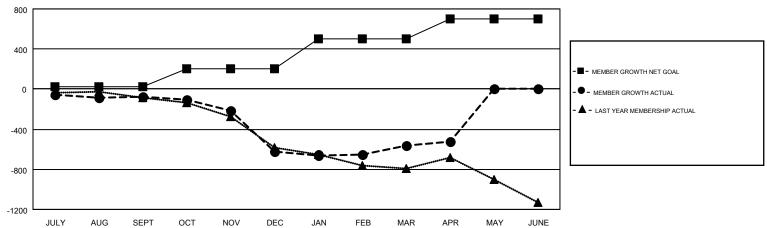

## GOALS AND ACTUAL MEMBERS CUMULATIVE

|       |                           | GENDER DISTRIBUTION  MALE 16,487 (65.73%)           |                                                                                                                               |                                                                         |
|-------|---------------------------|-----------------------------------------------------|-------------------------------------------------------------------------------------------------------------------------------|-------------------------------------------------------------------------|
|       |                           | FEMALE                                              | 8,596 (34.27%)                                                                                                                |                                                                         |
| 236   | CLICK HERE FOR CUMULATIVE | TOTAL FAMILY UNIT MEMBERS                           |                                                                                                                               | 4,238                                                                   |
| 2,445 | MEMBERSHIP DATA           | FAMILY MEMBERS PAYING HALF<br>DUES                  |                                                                                                                               | 2,145                                                                   |
|       | 11                        | 11 CLICK HERE FOR CUMULATIVE MEMBERSHIP DATA  2,445 | 236 11 2,445  CLICK HERE FOR CUMULATIVE MEMBERSHIP DATA FAMILY MEMBERS PAYIOUES  TOTAL FAMILY UNIT ME FAMILY MEMBERS PAYIOUES | 236 11 2,445  TOTAL FAMILY UNIT MEMBERS FAMILY MEMBERS PAYING HALF DUES |

## GMT MONTHLY MEMBERSHIP PROGRESS REPORT

Results as of: 4/30/2019

Multiple District 201

GMT: ANN ELDRIDGE

LOCATION: AUSTRALIA

GMT CA 7

|               | Club          | s         |               | Members               |                           |                         |                                                    |  |
|---------------|---------------|-----------|---------------|-----------------------|---------------------------|-------------------------|----------------------------------------------------|--|
|               | RESULTS FOR   | 2018-2019 |               | RESULTS FOR 2018-2019 |                           |                         |                                                    |  |
| QUARTER       | NEW CLUB GOAL | NEW CLUBS | DROPPED CLUBS | QUARTER               | MEMBER GROWTH NET<br>GOAL | MEMBER GROWTH<br>ACTUAL | DROPPED<br>MEMBERS ACTUAL<br>(including transfers) |  |
| JULY/AUG/SEPT | 0             | 2         | 7             | JULY/AUG/SEPT         | 26                        | 780                     | 731                                                |  |
| OCT/NOV/DEC   | 7             | 0         | 0             | OCT/NOV/DEC           | 179                       | 612                     | 1,079                                              |  |
| JAN/FEB/MAR   | 7             | 1         | 9             | JAN/FEB/MAR           | 293                       | 800                     | 627                                                |  |
| APR/MAY/JUNE  | 7             | 1         | 1             | APR/MAY/JUNE          | 203                       | 324                     | 259                                                |  |